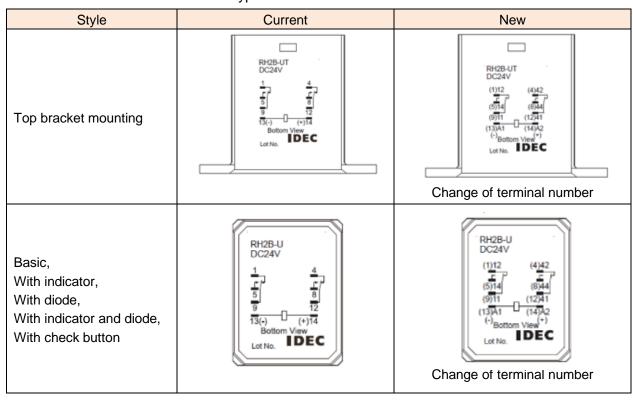

#### RH2 series silver cadmium oxide type

Note: There is no other specification change.