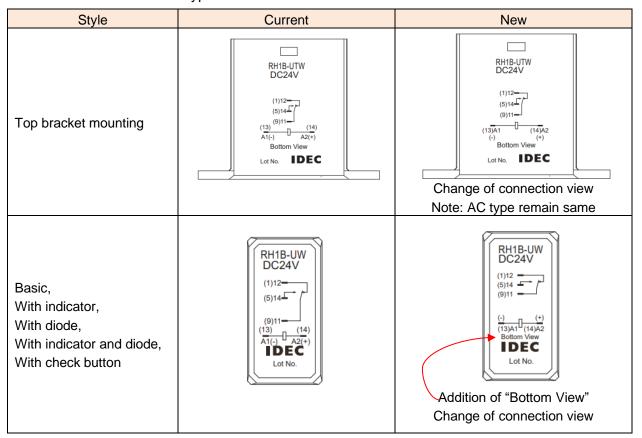

#### 2. Modification details

The marking of relay case will be changed as below.

RH1 series silver cadmium oxide type

| Style                                                                          | Current                                                     | New                                                                                                                                                                                                                                                                                                                                                                                                                                                                                                                                                                                                                                                                                                                                                                                                                                                                                                                                                                                                                                                                                                                                                                                                                                                                                                                                                                                                                                                                                                                                                                                                                                                                                                                                                                                                                                                                                                                                                                                                                                                                                                                            |
|--------------------------------------------------------------------------------|-------------------------------------------------------------|--------------------------------------------------------------------------------------------------------------------------------------------------------------------------------------------------------------------------------------------------------------------------------------------------------------------------------------------------------------------------------------------------------------------------------------------------------------------------------------------------------------------------------------------------------------------------------------------------------------------------------------------------------------------------------------------------------------------------------------------------------------------------------------------------------------------------------------------------------------------------------------------------------------------------------------------------------------------------------------------------------------------------------------------------------------------------------------------------------------------------------------------------------------------------------------------------------------------------------------------------------------------------------------------------------------------------------------------------------------------------------------------------------------------------------------------------------------------------------------------------------------------------------------------------------------------------------------------------------------------------------------------------------------------------------------------------------------------------------------------------------------------------------------------------------------------------------------------------------------------------------------------------------------------------------------------------------------------------------------------------------------------------------------------------------------------------------------------------------------------------------|
| Top bracket mounting                                                           | RH1B-UT DC24V  1                                            | RH1B-UT DC24V  (1)12 (5)14 (1)13/A1 (1) |
| Basic, With indicator, With diode, With indicator and diode, With check button | RH1B-UL<br>DC24V<br>1-5-1-1-1-1-1-1-1-1-1-1-1-1-1-1-1-1-1-1 | Addition of "Bottom View" Change of terminal number Change of connection view                                                                                                                                                                                                                                                                                                                                                                                                                                                                                                                                                                                                                                                                                                                                                                                                                                                                                                                                                                                                                                                                                                                                                                                                                                                                                                                                                                                                                                                                                                                                                                                                                                                                                                                                                                                                                                                                                                                                                                                                                                                  |